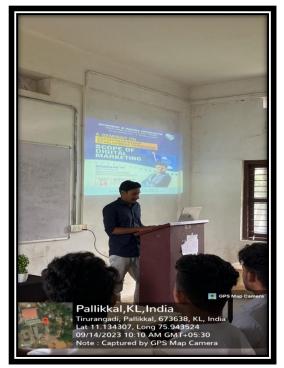

## 5. Geo-tagged photographs

### **3. Programme description**

The seminar on "PAVE YOUR PATH TO EXCELLENCE!" as a part of the seminar series in computing skills was organized by the Computer Science Department of EMEA College in association with 1o1 LearnersClub, with the aim of providing students with insights into the rapidly evolving landscape of information technology and corporate socaity. The seminar on "PAVE YOUR PATH TO EXCELLENCE!" proved to be an enriching experience for all participants. It provided a comprehensive overview of the transformative technologies shaping the IT landscape, overview of industrial opportunities and offered a platform for meaningful discussions between academia and industry. The event underscored the importance of staying abreast of technological advancements and fostering a culture of continuous learning within the IT community. It is hoped that such initiatives will continue to inspire and equip students to contribute effectively to the rapidly evolving IT industry.