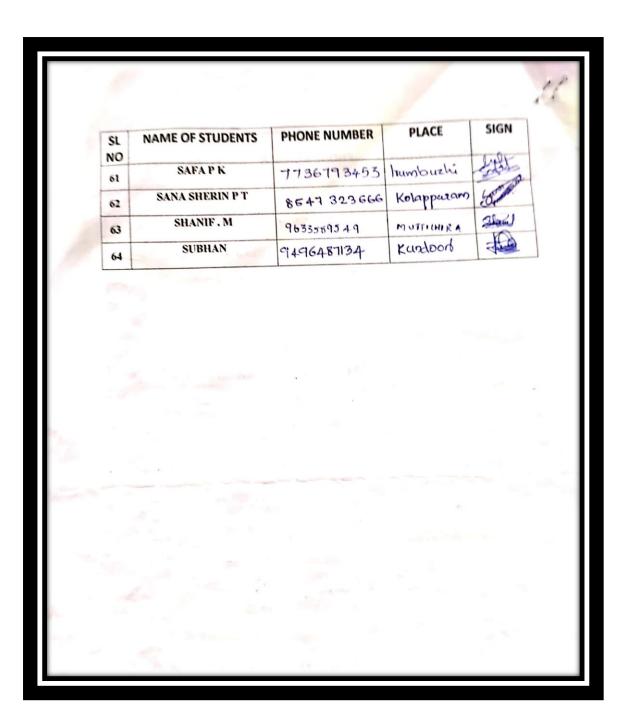

## 6. Students Participation List

| 10   | Name                 | class           | signatur |
|------|----------------------|-----------------|----------|
|      | Nocifour             | 5th son BBC CS  | Notra    |
| -    | Salman fanis cp      | 5m sem BSL CS   | ydeload  |
| 3    | Aravind Sagar. V.K   | 5th sem BSC CS  | alissan  |
| F    | Gokul.EP             | 5th sem BSC CS  | 9.2      |
| 5    | Lesin Shajahan       | 5th sem BSC C.S | X.       |
| 0    | Muhammed Fahin       | 5th Sem BSC (.s | 12.      |
| 7    | Rameer m.t           | 5th sem BSCCS   | to.      |
| 8    |                      | 5th sen BSC CS  | ford     |
| 9    | Fajad<br>Asif        | 5th sem BSCCS   | Ant      |
| 0    | Mubashiy Ali         | 5th som BSC ()  | Augo     |
| 1    | Fasalal Haque KA     | 5th sen BSC CS  | the      |
| 2    | PX                   | Bith sen BSC EN | 1 and    |
| 1000 | Ashiz ali            | 5th Sem 1, "    | ALL C    |
|      | Midhum               | )) /) /)        | Ang      |
|      | mohammed Naseef - AK | The Sens " "    | NA       |
|      | Pavaz said p         | 5 to Sem BSE is | traff    |