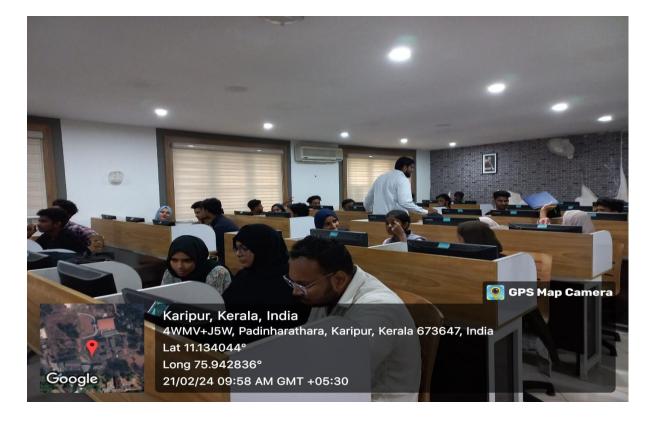

frameworks, and languages commonly used in frontend and back-end development.

The seminar included an interactive hands-on workshop conducted in the computer lab. Participants had the opportunity to work on practical exercises, creating a basic full stack application. The workshop focused on integrating front-end and back-end components, giving attendees a firsthand experience of the development process.

The seminar on "Unlock the Possibilities: Discover your career in Full Stack Development " provided a comprehensive overview of the skills, knowledge, and opportunities available in the field. Attendees left with a deeper understanding of full stack development, practical experience from the workshop, and valuable insights into the industry's expectations.

## 5. Geo-tagged photographs











### **7.Students Participation List**

| SLALO | , Name             | class        | signatur |
|-------|--------------------|--------------|----------|
| 1     | Munna th           | cs 3rd year  | the      |
| 2     | FAJAD              |              | - Caro   |
| si    | Ainal Hamza CP     |              | 200      |
| 4.    | Aranind Sagar. V.K | C.S 3rd year | Ser      |
| 5.    | Lesin.s            | 1. 11        | Logo     |
| 6.    | Asna Sharin P.V    | a an in diam | Anden    |
| 7.    | Fathima Fidha      | 4            | 1 still  |
| 8.    | Fathima Dilshana   |              | -Darlo   |
| 9.    | Hohammed Tagim     |              | -banks   |
| 10    | Noona              |              | XX -     |
| 11    | Negreha            |              |          |
| 12    |