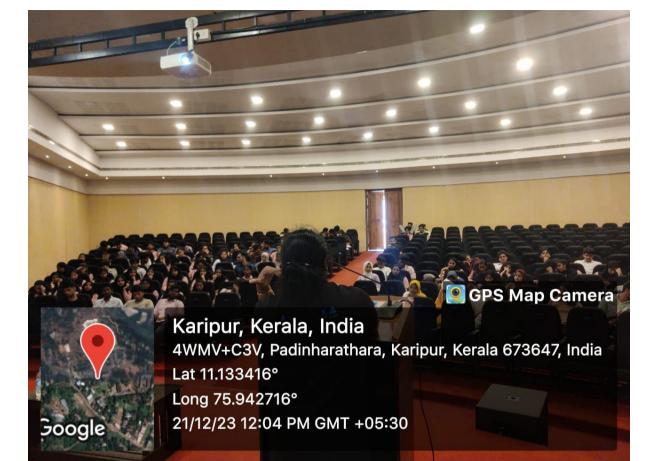

work crossfunctionally and interface with stakeholders.Emphasize the importance of networking and building industry connections through internships, professional organisations, and networking events to expand career opportunities and stay updated on industry trends.

The association also awarded Ms.Sruthi Deepak a memento as a token of love. Athif Noor from BSC Computer Science concluded the program by sharing great feedback and giving a vote of thanks. Students from the The BSC computer science department attended the session. CS department professors Mr. Jamshad sir, Mrs.Haulath ma'am, Mrs. Sahla Ma'am, and Union Representative Mubashir PK also adorned the audience section.Overall, the program was a total success, providing insightful knowledge about IT Career.

#### PHOTO GALLERY











#### **Department of Computer Science** EMEA College of Arts and Science, Kondotti

Re-accredited with 'A' Grade by NAAC Aided by Govt. of Kerala | Affiliated to University of Calicut Kumminiparamba P.O., Kondotti Malappuram Dt., Pin: 673 638 Email: mail@emeacollege.ac.in Web: www.emeacollege.ac.in

## **CONTENTS**

- 1. Title
- 2. Brochure
- **3. Profile for Resource Person**
- 4. Programme description
- 5. Geotagged photographs
- 6. Students Participation List

# 1. Title

Unlock the Possibilities:

**Discover your career in Full Stack Development** 

## 2. Brochure



### **3.Profile for Resource Person**

1. Safvan

FULL- STACK DEVELOPER - CODLIB.

#### 2. Mohammed Anas

FULL- STACK DEVELOPER - CODLIB.

## 4.Programme description

The seminar on " Unlock the Possibilities: Discov