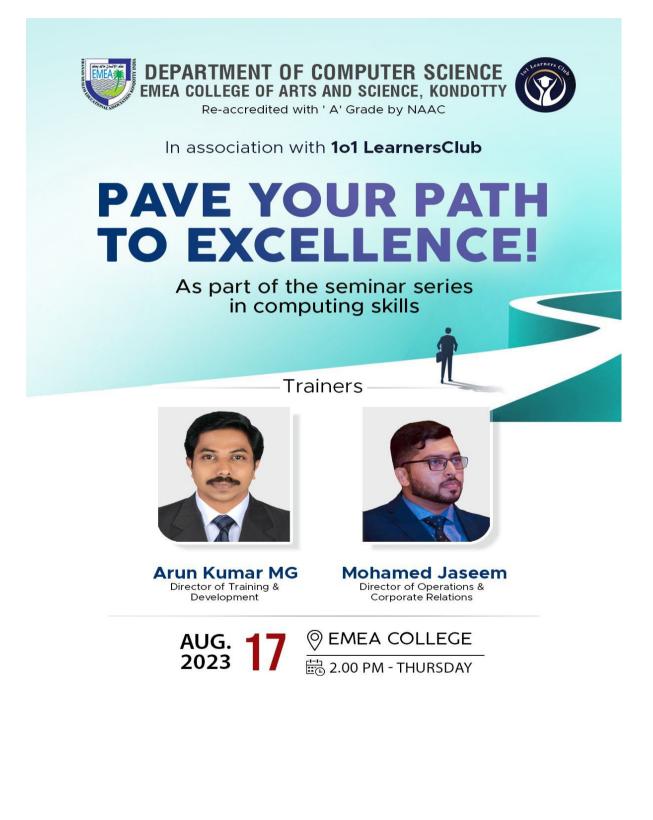

### PAVE YOUR PATH TO EXCELLENCE!

### 3. Profile for Resource Person

1. Arun Kumar MG

Director of Training & Development ,101 LearnersClub .

2. Mohamed Jaseem Director of Operations & Corporate Relations, 101 LearnersClub

## 4. Programme description

The seminar on "PAVE YOUR PATH TO EXCELLENCE!" as a part of the seminar series in computing skills was organized by the Computer Science Department of EMEA College in association with 1o1 LearnersClub, with the aim of providing students with insights into the rapidly evolving landscape of information technology and corporate socaity. The seminar on "PAVE YOUR PATH TO EXCELLENCE!" proved to be an enriching experience for all participants. It provided a comprehensive overview of the transformative technologies shaping the IT landscape, overview of industrial opportunities and offered a platform for meaningful discussions between academia and industry. The event underscored the importance of staying abreast of technological advancements and fostering a culture of continuous learning within the IT community. It is hoped that such initiatives will continue to inspire and equip students to contribute effectively to the rapidly evolving IT industry.