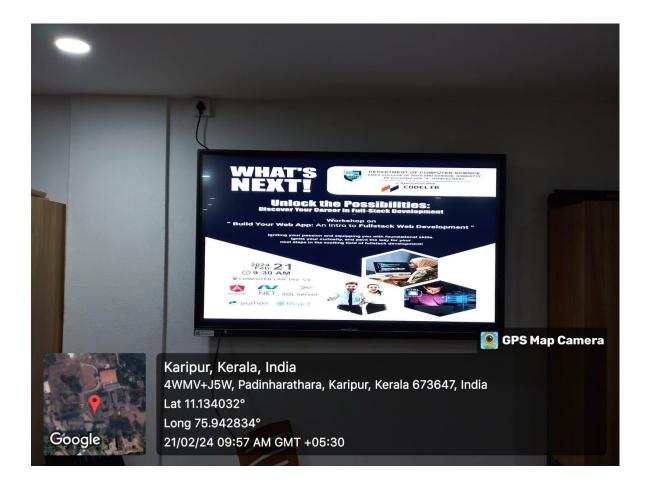

### PAVE YOUR PATH TO EXCELLENCE!

## 5. Geo-tagged photographs

### 4. Geotagged photographs

| rlo | Name                 | class           | signature |
|-----|----------------------|-----------------|-----------|
| 1   | Nocifers             | 5th son BEUCS   | Alaka     |
| 2   | Salman fanis cp      | 5m sem BSL CS   | yelong    |
| 3   | Aravind Sagar. V.K   | 5th sem BSC CS  | Al come   |
| 9   | Gokul EP             | 5th sens BSC CS | T.S       |
|     | Lesin Shajahan       | 5th sem BSC C.S | No.       |
| 6   | Muhammed Fahin       | 5th Sem BSC (.s | 12.       |
| 7   | Rameu m.t            | 5th sem BSCCS   | to.       |
|     |                      | 5th sen BSC CS  | ford      |
| 9   | Fajad<br>Asib        | 5th fem BSCCS   | Ant       |
|     | Mubashir Ali         | 5th som 1356 () | Auto      |
| 11  | Fasalal Haque KA     | 5th sen BSC CS  | the       |
| 12  | HASKSA RT            | Kin sen BSC 81  | and       |
|     | Ashiz Ali            | 5-14 Scm 1, ",  | (ALA)     |
|     | Midhum               | 1) 1) 1)        | Ang       |
| E   | mohammed Naseef - AK | The Sens 11 y   | NO        |
|     | Favar shid p         | sto Sem BSC is  | trat      |