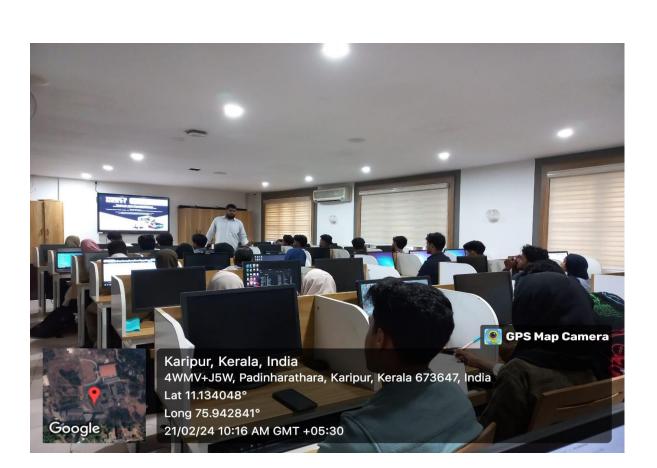

## 5. Geo-tagged photographs

### 4. Geotagged photographs

| rlo | Name                 | class           | signature |
|-----|----------------------|-----------------|-----------|
| 1   | Nocifers             | 5th son BEUCS   | Alaka     |
| 2   | Salman fanis cp      | 5m sem BSL CS   | yelong    |
| 3   | Aravind Sagar. V.K   | 5th sem BSC CS  | Al come   |
| 9   | Gokul EP             | 5th sens BSC CS | T.S       |
|     | Lesin Shajahan       | 5th sem BSC C.S | No.       |
| 6   | Muhammed Fahin       | 5th Sem BSC (.s | 12.       |
| 7   | Rameu m.t            | 5th sem BSCCS   | to.       |
|     |                      | 5th sen BSC CS  | ford      |
| 9   | Fajad<br>Asib        | 5th fem BSCCS   | Ant       |
|     | Mubashir Ali         | 5th som 1356 () | Auto      |
| 11  | Fasalal Haque KA     | 5th sen BSC CS  | the       |
| 12  | HASKSA RT            | Kin sen BSC 81  | and       |
|     | Ashiz Ali            | 5-14 Scm 1, ",  | (ALA)     |
|     | Midhum               | 1) 1) 1)        | Ang       |
| E   | mohammed Naseef - AK | The Sens 11 y   | NO        |
|     | Favar shid p         | sto Sem BSC is  | trat      |