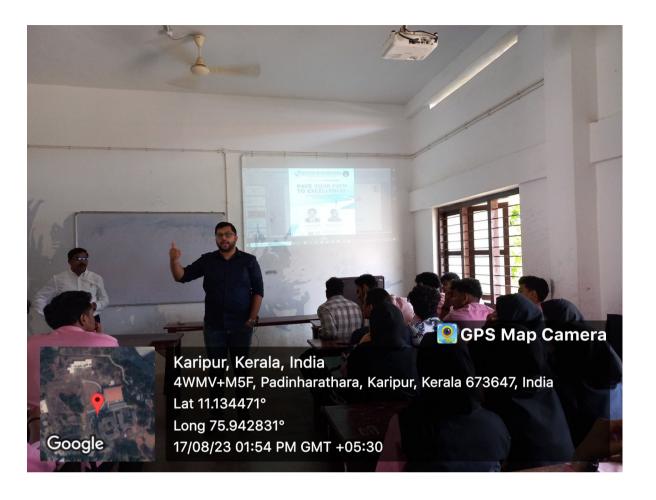

LearnersClub, with the aim of providing students with insights into the rapidly evolving landscape of information technology and corporate socaity. The seminar on "PAVE YOUR PATH TO EXCELLENCE!" proved to be an enriching experience for all participants. It provided a comprehensive overview of the transformative technologies shaping the IT landscape, overview of industrial opportunities and offered a platform for meaningful discussions between academia and industry. The event underscored the importance of staying abreast of technological advancements and fostering a culture of continuous learning within the IT community. It is hoped that such initiatives will continue to inspire and equip students to contribute effectively to the rapidly evolving IT industry.

## 5. Geo-tagged photographs







## 6. Students Participation List

| 10   | Name                 | class           | signatur |
|------|----------------------|-----------------|----------|
|      | Nocifour             | 5th son BBC CS  | Notra    |
| -    | Salman fanis cp      | 5m sem BSL CS   | ydeload  |
| 3    | Aravind Sagar. V.K   | 5th sem BSC CS  | alissan  |
| F    | Gokul.EP             | 5th sem BSC CS  | 9.2      |
| 5    | Lesin Shajahan       | 5th sem BSC C.S | X.       |
| 0    | Muhammed Fahin       | 5th Sem BSC (.s | 12.      |
| 7    | Rameer m.t           | 5th sem BSCCS   | to.      |
| 8    |                      | 5th sen BSC CS  | ford     |
| 9    | Fajad<br>Asif        | 5th sem BSCCS   | Ant      |
| 0    | Mubashiy Ali         | 5th som BSC ()  | Augo     |
| 1    | Fasalal Haque KA