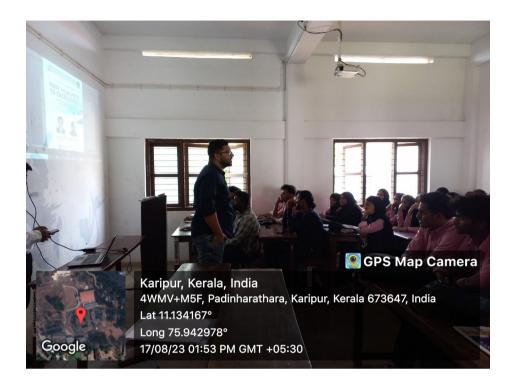

arnersClub, with the aim of providing students with insights into the rapidly evolving landscape of information technology and corporate socaity. The seminar on "PAVE YOUR PATH TO EXCELLENCE!" proved to be an enriching experience for all participants. It provided a comprehensive overview of the transformative technologies shaping the IT landscape, overview of industrial opportunities and offered a platform for meaningful discussions between academia and industry. The event underscored the importance of staying abreast of technological advancements and fostering a culture of continuous learning within the IT community. It is hoped that such initiatives will continue to inspire and equip students to contribute effectively to the rapidly evolving IT industry.

## 5. Geo-tagged photographs







## 6. Students Participation List

| 10   | Name                 | class           | signatur |
|------|----------------------|-----------------|----------|
|      | Nocifour             | 5th son BBC CS  | Notra    |
| -    | Salman fanis cp      | 5m sem BSL CS   | ydeload  |
| 3    | Aravind Sagar. V.K   | 5th sem BSC CS  | alissan  |
| F    | Gokul.EP             | 5th sem BSC CS  | 9.2      |
| 5    | Lesin Shajahan       | 5th sem BSC C.S | X.       |
| 0    | Muhammed Fahin       | 5th Sem BSC (.s | 12.      |
| 7    | Rameer m.t           | 5th sem BSCCS   | to.      |
| 8    |                      | 5th sen BSC CS  | ford     |
| 9    | Fajad<br>Asif        | 5th sem BSCCS   | Ant      |
| 0    | Mubashiy Ali         | 5th som BSC ()  | Augo     |
| 1    | Fasalal Haque KA