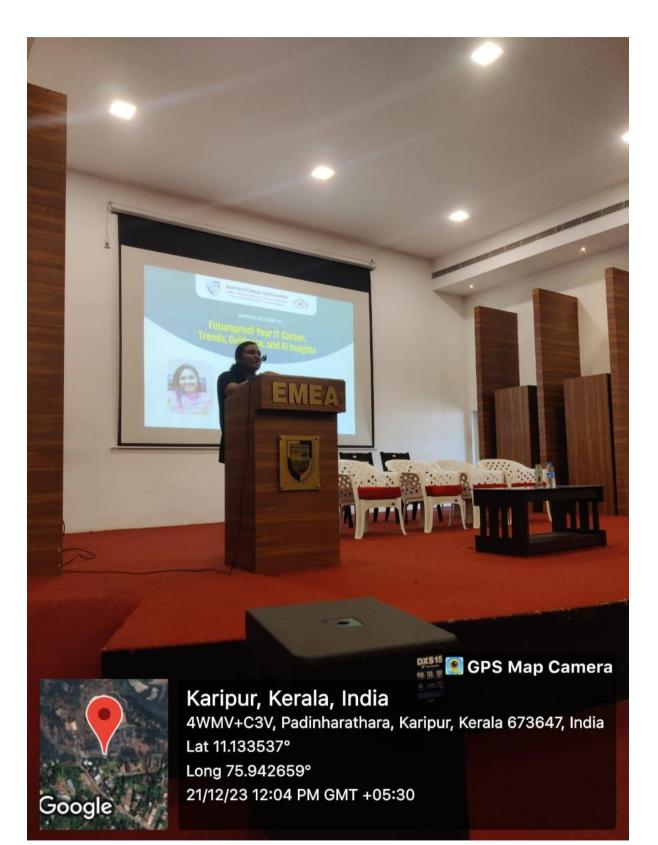

to work crossfunctionally and interface with stakeholders.Emphasize the importance of networking and building industry connections through internships, professional organisations, and networking events to expand career opportunities and stay updated on industry trends.

The association also awarded Ms.Sruthi Deepak a memento as a token of love. Athif Noor from BSC Computer Science concluded the program by sharing great feedback and giving a vote of thanks. Students from the The BSC computer science department attended the session. CS department professors Mr. Jamshad sir, Mrs.Haulath ma'am, Mrs. Sahla Ma'am, and Union Representative Mubashir PK also adorned the audience section.Overall, the program was a total success, providing insightful knowledge about IT Career.

#### PHOTO GALLERY











#### **Department of Computer Science** EMEA College of Arts and Science, Kondotti

Re-accredited with 'A' Grade by NAAC Aided by Govt. of Kerala | Affiliated to University of Calicut Kumminiparamba P.O., Kondotti Malappuram Dt., Pin: 673 638 Email: mail@emeacollege.ac.in Web: www.emeacollege.ac.in

## **CONTENTS**

- 1. Title
- 2. Brochure
- **3. Profile for Resource Person**
- 4. Programme description
- 5. Geotagged photographs
- 6. Students Participation List

# 1. Title

Unlock the Possibilities:

**Discover your career in Full Stack Development** 

## 2. Brochure



### **3.Profile for Resource Person**

1. Safvan

FULL- STACK DEVELOPER - CODLIB.

#### 2. Mohammed Anas

FULL- STACK DEVELOPER - CODLIB.

## 4.Programme description

The seminar on " Unlock the Possibilities: Disc