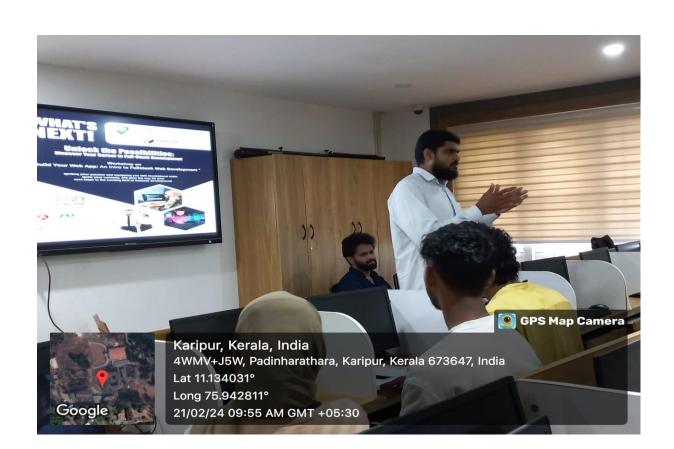

## 5. Geo-tagged photographs

### 4. Geotagged photographs

| rlo | Name                 | class           | signature |
|-----|----------------------|-----------------|-----------|
| 1   | Nocifers             | 5th son BEUCS   | Alaka     |
| 2   | Salman fanis cp      | 5m sem BSL CS   | yelong    |
| 3   | Aravind Sagar. V.K   | 5th sem BSC CS  | Al come   |
| 9   | Gokul EP             | 5th sens BSC CS | T.S       |
|     | Lesin Shajahan       | 5th sem BSC C.S | No.       |
| 6   | Muhammed Fahin       | 5th Sem BSC (.s | 12.       |
| 7   | Rameu m.t            | 5th sem BSCCS   | to.       |
|     |                      | 5th sen BSC CS  | ford      |
| 9   | Fajad<br>Asib        | 5th fem BSCCS   | Ant       |
|     | Mubashir Ali         | 5th som 1356 () | Auto      |
| 11  | Fasalal Haque KA     | 5th sen BSC CS  | the       |
| 12  | HASKSA RT            | Kin sen BSC 81  | and       |
|     | Ashiz Ali            | 5-14 Scm 1, ",  | (ALA)     |
|     | Midhum               | 1) 1) 1)        | Ang       |
| E   | mohammed Naseef - AK | The Sens 11 y   | NO        |
|     | Favar shid p         | sto Sem BSC is  | trat      |