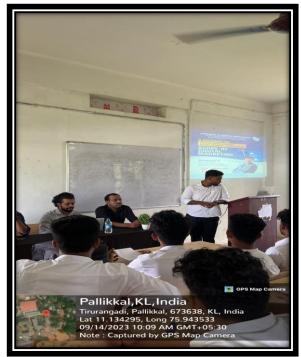

## 5. Geo-tagged photographs

### **3. Programme description**

The seminar on "PAVE YOUR PATH TO EXCELLENCE!" as a part of the seminar series in computing skills was organized by the Computer Science Department of EMEA College in association with 1o1 LearnersClub, with the aim of providing students with insights into the rapidly evolving landscape of information technology and corporate socaity. The seminar on "PAVE YOUR PATH TO EXCELLENCE!" proved to be an enriching experience for all participants. It provided a comprehensive overview of the transformative technologies shaping the IT landscape, overview of industrial opportunities and offered a platform for meaningful discussions between academia and industry. The event underscored the importance of staying abreast of technological advancements and fostering a culture of continuous learning within the IT community. It is hoped that such initiatives will continue to inspire and equip students to contribute effectively to the rapidly evolving IT industry.