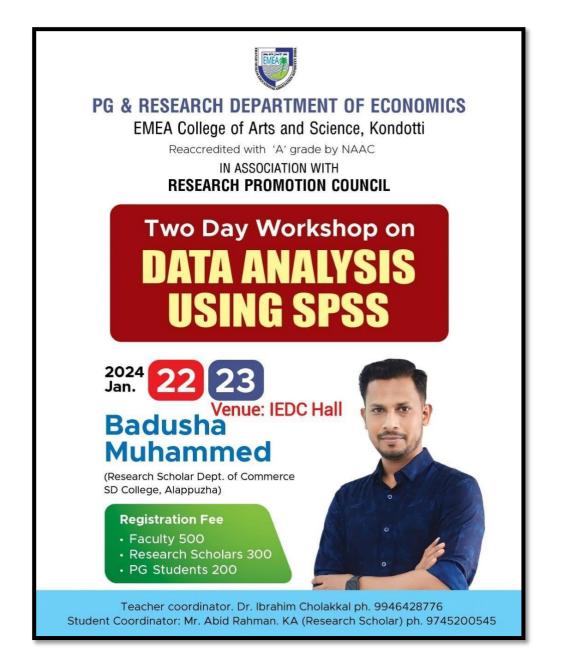

se of community and collaboration.

### **Certificate Distribution**

The workshop concluded with the distribution of certificates to participants, acknowledging their commitment to advancing their skills in data analysis using SPSS.

### Conclusion

The Two-Day Workshop on Data Analysis Using SPSS emerged as a resounding success, providing a platform for the exchange of knowledge and the development of practical skills. Participants left with a deeper understanding of SPSS and its applications in economic research, contributing to the academic excellence of the PG & Research Department of Economics at EMEA College of Arts & Science, Kondotty. The organizers express their gratitude to all speakers, participants, and sponsors for making this workshop a meaningful and enriching experience.



#### WO DAY WORKSHOP ON DATA ANALYSIS USING SPSS ON 22<sup>nd</sup> ,23<sup>rd</sup> JAN 2024) @ IEDC HALL ATTENDANCE

| SI.No. | Name                | Class/Designation   | Signature |
|--------|---------------------|---------------------|-----------|
|        | Saleel Ahammed.A.K  | Research Scholar    | Saleel    |
| 2.     | Abdurazaque.P.M     | Associate Professor | Abdur     |
| 3.     | Mohammed Najeeb.P.M | Associate Professor | AI        |
| 4.     | lbrhahim Cholakkal  | Professor           | hung      |
| 5.     | Nasira Banu.M       | Research Scholar    | N Barn    |
| 6.     | Amrutha.P           | "                   | Ani       |
| 7.     | Sreeja.A            | "                   | Shraffe   |
| 8.     | Abdul Rasheed.M     | "                   | ABR       |
| 9.