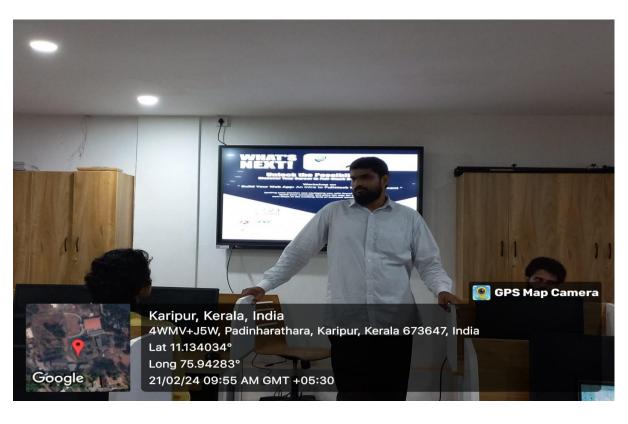

## 5. Geo-tagged photographs

### 4. Geotagged photographs

| rlo | Name                 | class           | signature |
|-----|----------------------|-----------------|-----------|
| 1   | Nocifers             | 5th son BEUCS   | Alaka     |
| 2   | Salman fanis cp      | 5m sem BSL CS   | yelong    |
| 3   | Aravind Sagar. V.K   | 5th sem BSC CS  | Al come   |
| 9   | Gokul EP             | 5th sens BSC CS | T.S       |
|     | Lesin Shajahan       | 5th sem BSC C.S | No.       |
| 6   | Muhammed Fahin       | 5th Sem BSC (.s | 12.       |
| 7   | Rameu m.t            | 5th sem BSCCS   | to.       |
|     |                      | 5th sen BSC CS  | ford      |
| 9   | Fajad<br>Asib        | 5th fem BSCCS   | Ant       |
|     | Mubashir Ali         | 5th som 1356 () | Auto      |
| 11  | Fasalal Haque KA     | 5th sen BSC CS  | the       |
| 12  | HASKSA RT            | Kin sen BSC 81  | and       |
|     | Ashiz Ali            | 5-14 Scm 1, ",  | (ALA)     |
|     | Midhum               | 1) 1) 1)        | Ang       |
| E   | mohammed Naseef - AK | The Sens 11 y   | NO        |
|     | Favar shid p         | sto Sem BSC is  | trat      |