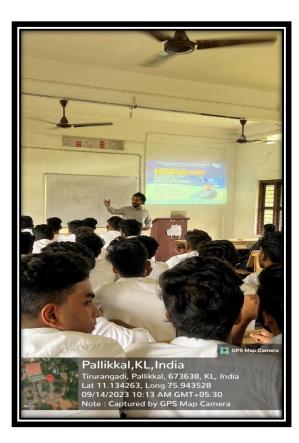

## 5. Geo-tagged photographs

### **3. Programme description**

The seminar on "PAVE YOUR PATH TO EXCELLENCE!" as a part of the seminar series in computing skills was organized by the Computer Science Department of EMEA College in association with 1o1 LearnersClub, with the aim of providing students with insights into the rapidly evolving landscape of information technology and corporate socaity. The seminar on "PAVE YOUR PATH TO EXCELLENCE!" proved to be an enriching experience for all participants. It provided a comprehensive overview of the transformative technologies shaping the IT landscape, overview of industrial opportunities and offered a platform for meaningful discussions between academia and industry. The event underscored the importance of staying abreast of technological advancements and fostering a culture of continuous learning within the IT community. It is hoped that such initiatives will continue to inspire and equip students to contribute effectively to the rapidly evolving IT industry.